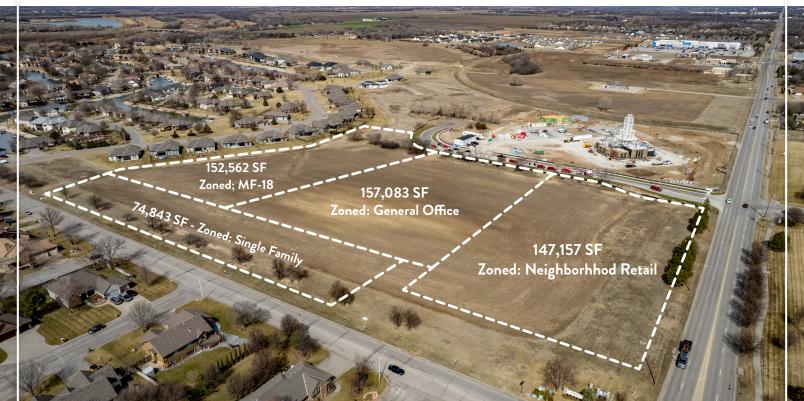

### MOORINGS DEVELOPMENT PROPERTY FOR SALE OR BUILD TO SUIT

Moorings Plaza III Addition, Wichita, KS 67204

#### **PROPERTY INFO**

SALE PRICE

Call Broker

**LOT SIZE** 

12.205 Acres - (531,645 SF)

**ZONING** 

Neighborhood Retail General Office MF-18 Single Family

#### **HIGHLIGHTS**

- Convenient location
- All utilities available
- High quality neighborhood
- 12.205 Acres for sale or build to suit
- Strong demographics
- Quick access to K-96 & I-235
- Near The Moorings and Harbor Isle Residential Communities - 750 lakefront homes in Wichita's premier waterfront communities
- Adjacent near The Courtyards at the Moorings - a 176 new home subdivision