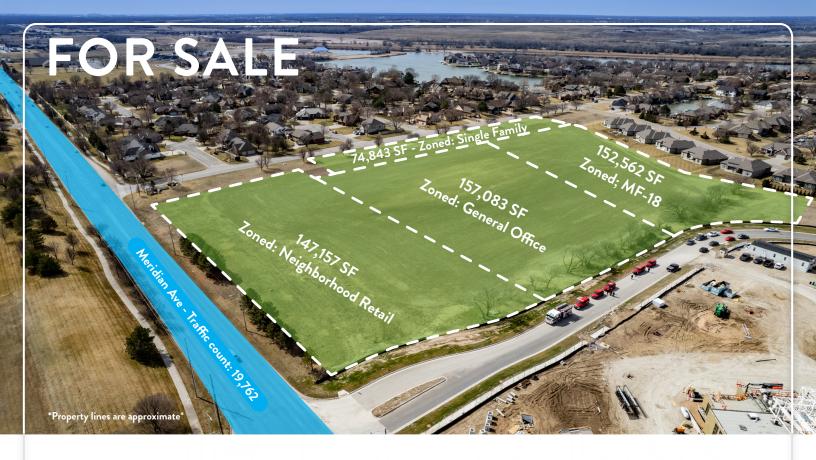

### MOORINGS DEVELOPMENT PROPERTY FOR SALE OR BUILD TO SUIT

Moorings Plaza III Addition, Wichita, KS 67204

#### **PROPERTY INFO**

SALE PRICE

Call Broker

**LOT SIZE** 

12.205 Acres - (531,645 SF)

**ZONING** 

Neighborhood Retail General Office MF-18 Single Family

#### **HIGHLIGHTS**

- Convenient location
- All utilities available
- High quality neighborhood
- 12.205 Acres for sale or build to suit
- Strong demographics
- Quick access to K-96 & I-235
- Near The Moorings and Harbor Isle Residential Communities - 750 lakefront homes in Wichita's premier waterfront communities
- Adjacent near The Courtyards at the Moorings - a 176 new home subdivision

Meridian: 19,762 1-235: 48,900

DAN UNRUH, CCIM | M 316-650-2081 | danunruh@insitere.com