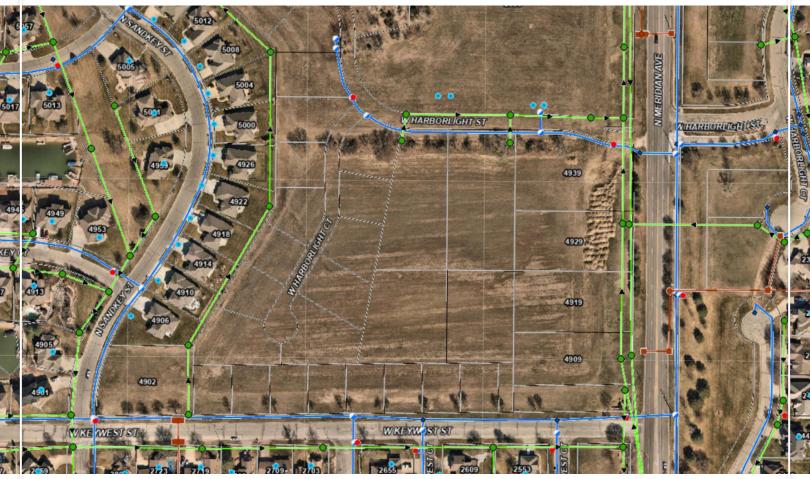

### MOORINGS DEVELOPMENT PROPERTY FOR SALE OR BUILD TO SUIT

Moorings Plaza III Addition, Wichita, KS 67204

#### **PROPERTY INFO**

SALE PRICE

Call Broker

**LOT SIZE** 

12.205 Acres - (531,645 SF)

**ZONING** 

Neighborhood Retail General Office MF-18 Single Family

#### **HIGHLIGHTS**

- Convenient location
- All utilities available
- High quality neighborhood
- 12.205 Acres for sale or build to suit
- Strong demographics
- Quick access to K-96 & I-235
- Near The Moorings and Harbor Isle Residential Communities - 750 lakefront homes in Wichita's premier waterfront communities
- Adjacent near The Courtyards at the Moorings - a 176 new home subdivision