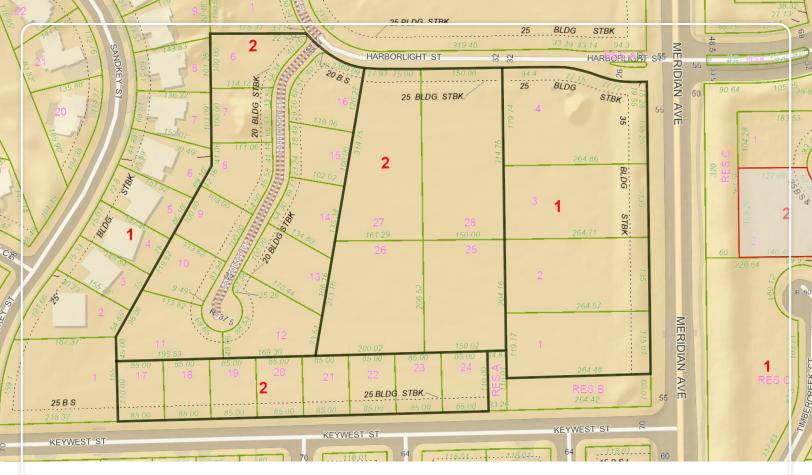

### MOORINGS DEVELOPMENT PROPERTY FOR SALE OR BUILD TO SUIT

Moorings Plaza III Addition, Wichita, KS 67204

#### **PROPERTY INFO**

SALE PRICE

Call Broker

**LOT SIZE** 

12.205 Acres - (531,645 SF)

**ZONING** 

Neighborhood Retail General Office MF-18 Single Family

#### **HIGHLIGHTS**

- Convenient location
- All utilities available
- High quality neighborhood
- 12.205 Acres for sale or build to suit
- Strong demographics
- Quick access to K-96 & I-235
- Near The Moorings and Harbor Isle Residential Communities - 750 lakefront homes in Wichita's premier waterfront communities
- Adjacent near The Courtyards at the Moorings - a 176 new home subdivision