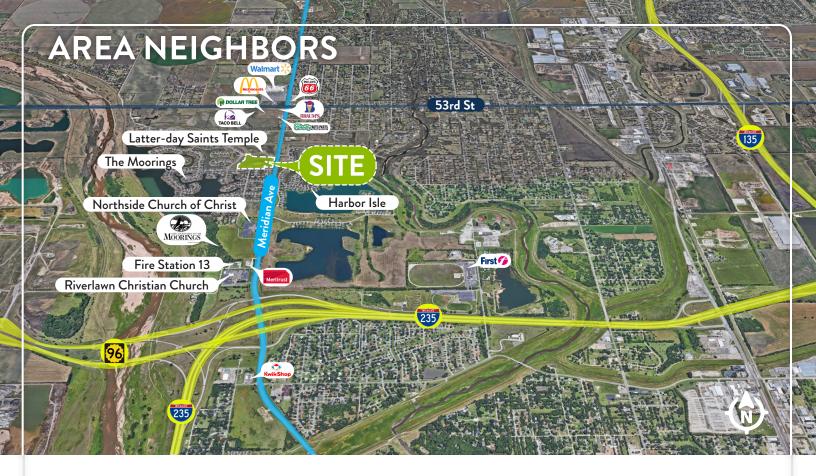

# AREA NEIGHBORS

- Latter-day Saints Temple
- Fire Station 13
- Walmart Super-center
- Taco Bell
- Phillips 66
- Dollar Tree
- McDonald's
- Braum's
- O'Reilly Auto Parts
- Kwik Shop
- Meritrust Credit Union
- QuikTrip
- Arby's
- Jump Start
- Atwoods
- First Group America
- Pratt Industries Corrugating Division
- United Warehouse

Meridian: 19,762 1-235: 48,900

DAN UNRUH, CCIM | M 316-650-2081 | danunruh@insitere.com